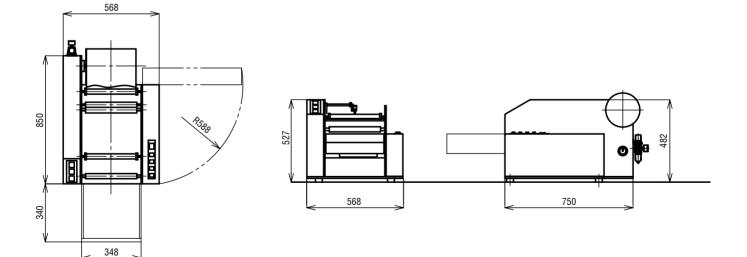

Width: 568mm Size

Depth: 850mm

(with table fully advanced: Max.1,190mm)

Height: 527mm

Weight 90kg

**Processing Capasity** 18sec/wafer (excludes setting time)

**Top View** Front View **Right Side View** 

Contact:Advanced Materials Operations